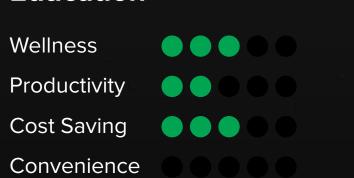

## **SEGMENT WISE BENEFITS**

| Wellness     |                                           |
|--------------|-------------------------------------------|
| Productivity | $\bullet \bullet \bullet \bullet \bullet$ |
| Cost Saving  | $\bullet \bullet \bullet \bullet \bullet$ |
| Convenience  | $\bullet \bullet \bullet \bullet \bullet$ |

| Wellness     |  |
|--------------|--|
| Productivity |  |
| Cost Saving  |  |
| Convenience  |  |