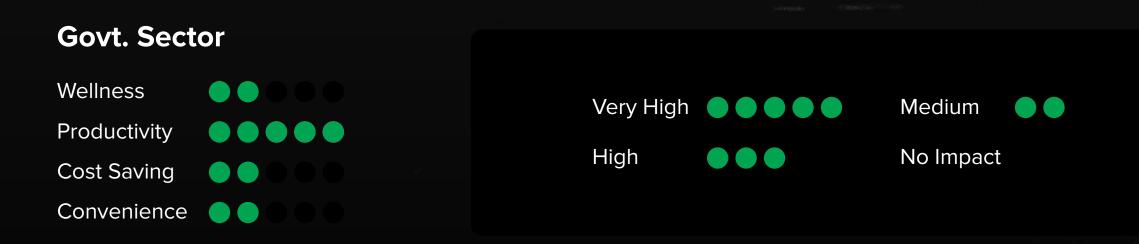

## **SEGMENT WISE BENEFITS**

| Wellness     |                                           |
|--------------|-------------------------------------------|
| Productivity | $\bullet \bullet \bullet \bullet \bullet$ |
| Cost Saving  | $\bullet \bullet \bullet \bullet \bullet$ |
| Convenience  | $\bullet \bullet \bullet \bullet \bullet$ |

| Wellness     |  |
|--------------|--|
| Productivity |  |
| Cost Saving  |  |
| Convenience  |  |