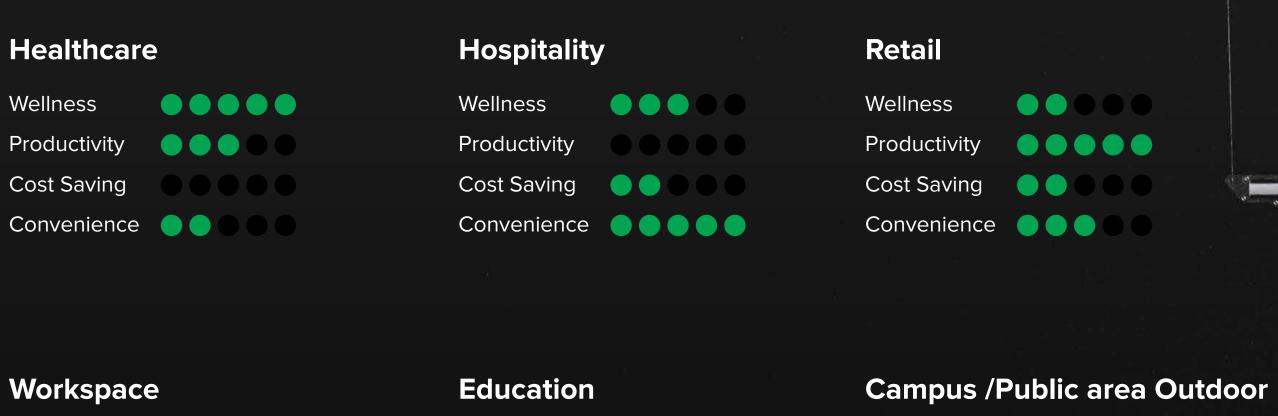

## **SEGMENT WISE BENEFITS**

| Wellness     |                                           |
|--------------|-------------------------------------------|
| Productivity | $\bullet \bullet \bullet \bullet \bullet$ |
| Cost Saving  | $\bullet \bullet \bullet \bullet \bullet$ |
| Convenience  | $\bullet \bullet \bullet \bullet \bullet$ |

| Wellness     |  |
|--------------|--|
| Productivity |  |
| Cost Saving  |  |
| Convenience  |  |