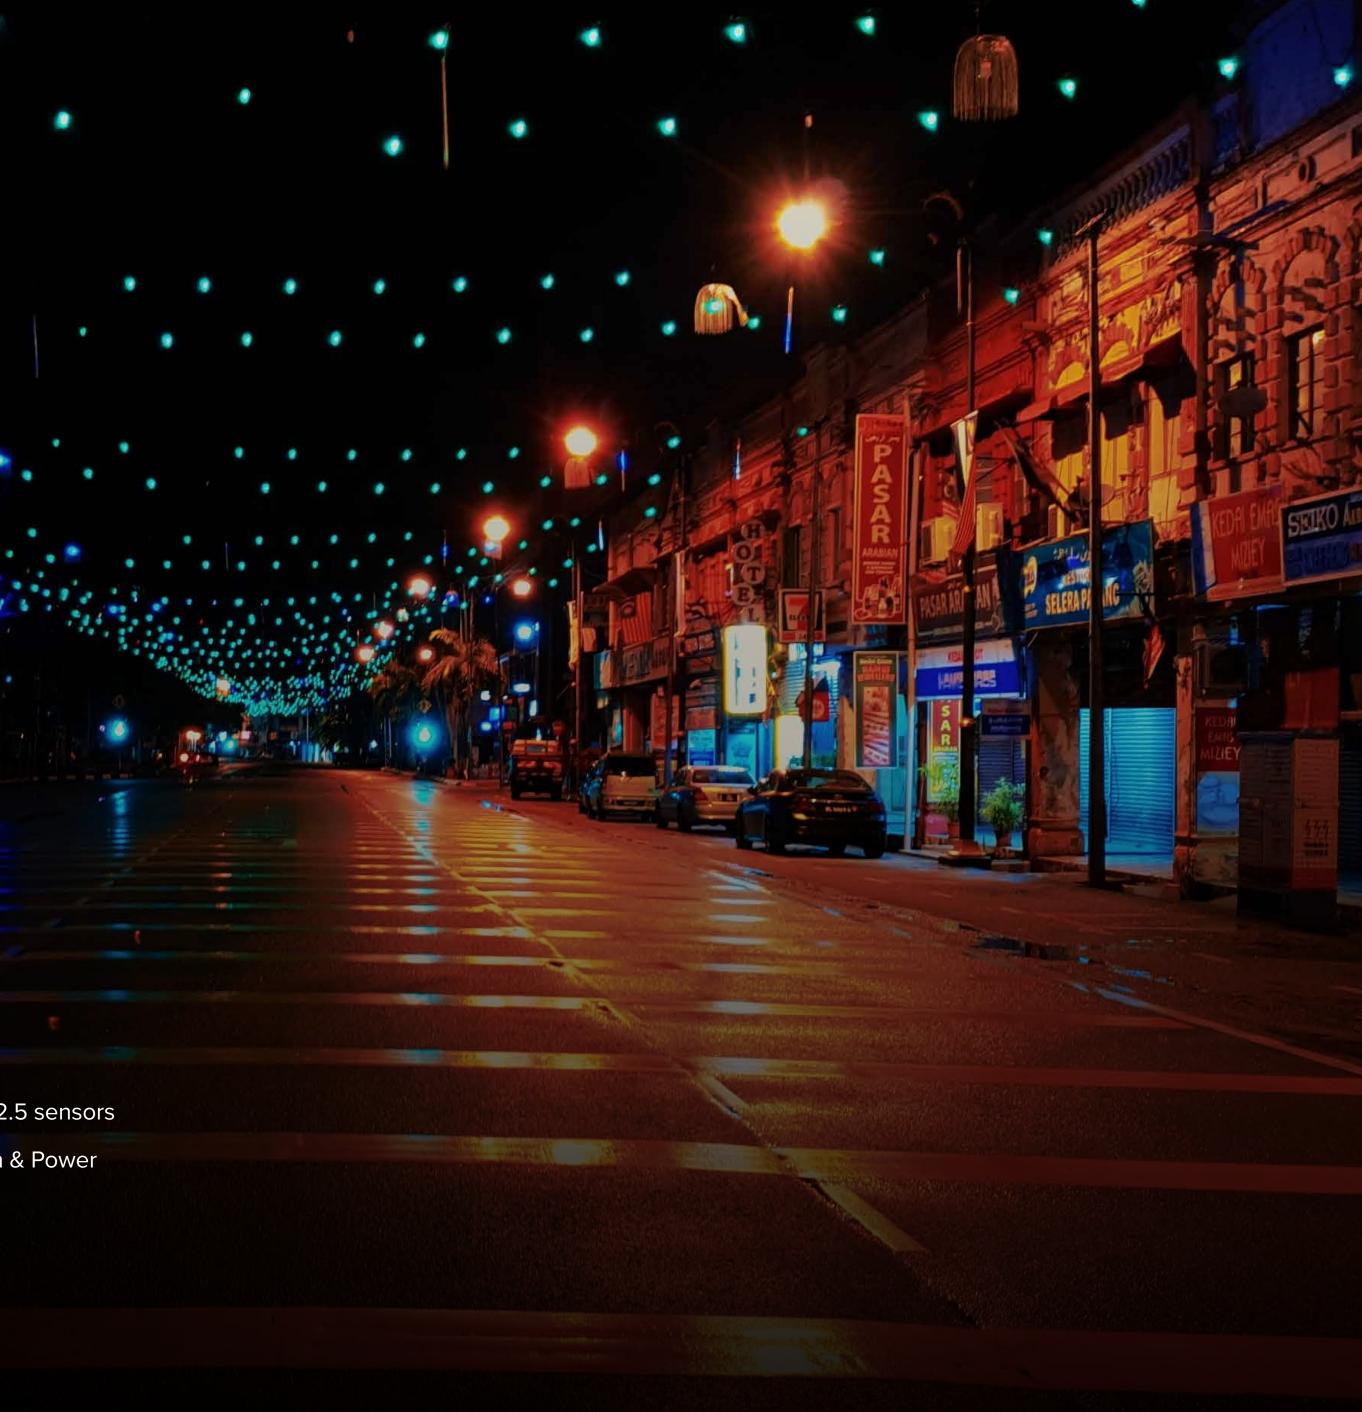

## **OUTDOOR STREET LIGHTS**

## Power Saving

In cities, the streetlights are switched ON typically from evening 6p.m. till 6a.m. In rural areas during the early morning hours between 12a.m. & 3a.m. there aren't any pedestrian motion or vehicles passing by. During this time our Smart Light Controller reduces the intensity of the light to 30%-50% until a movement is detected, by doing this we will be able to save approximately 20%-28% of power.

## Highlights

- » Scheduling Auto ON/OFF
- » Air quality sensor
- » Pollution Monitoring CO<sub>2</sub>/CO/PM2.5 sensors
- » Intensity Control, Motion Detection & Power
  Optimization