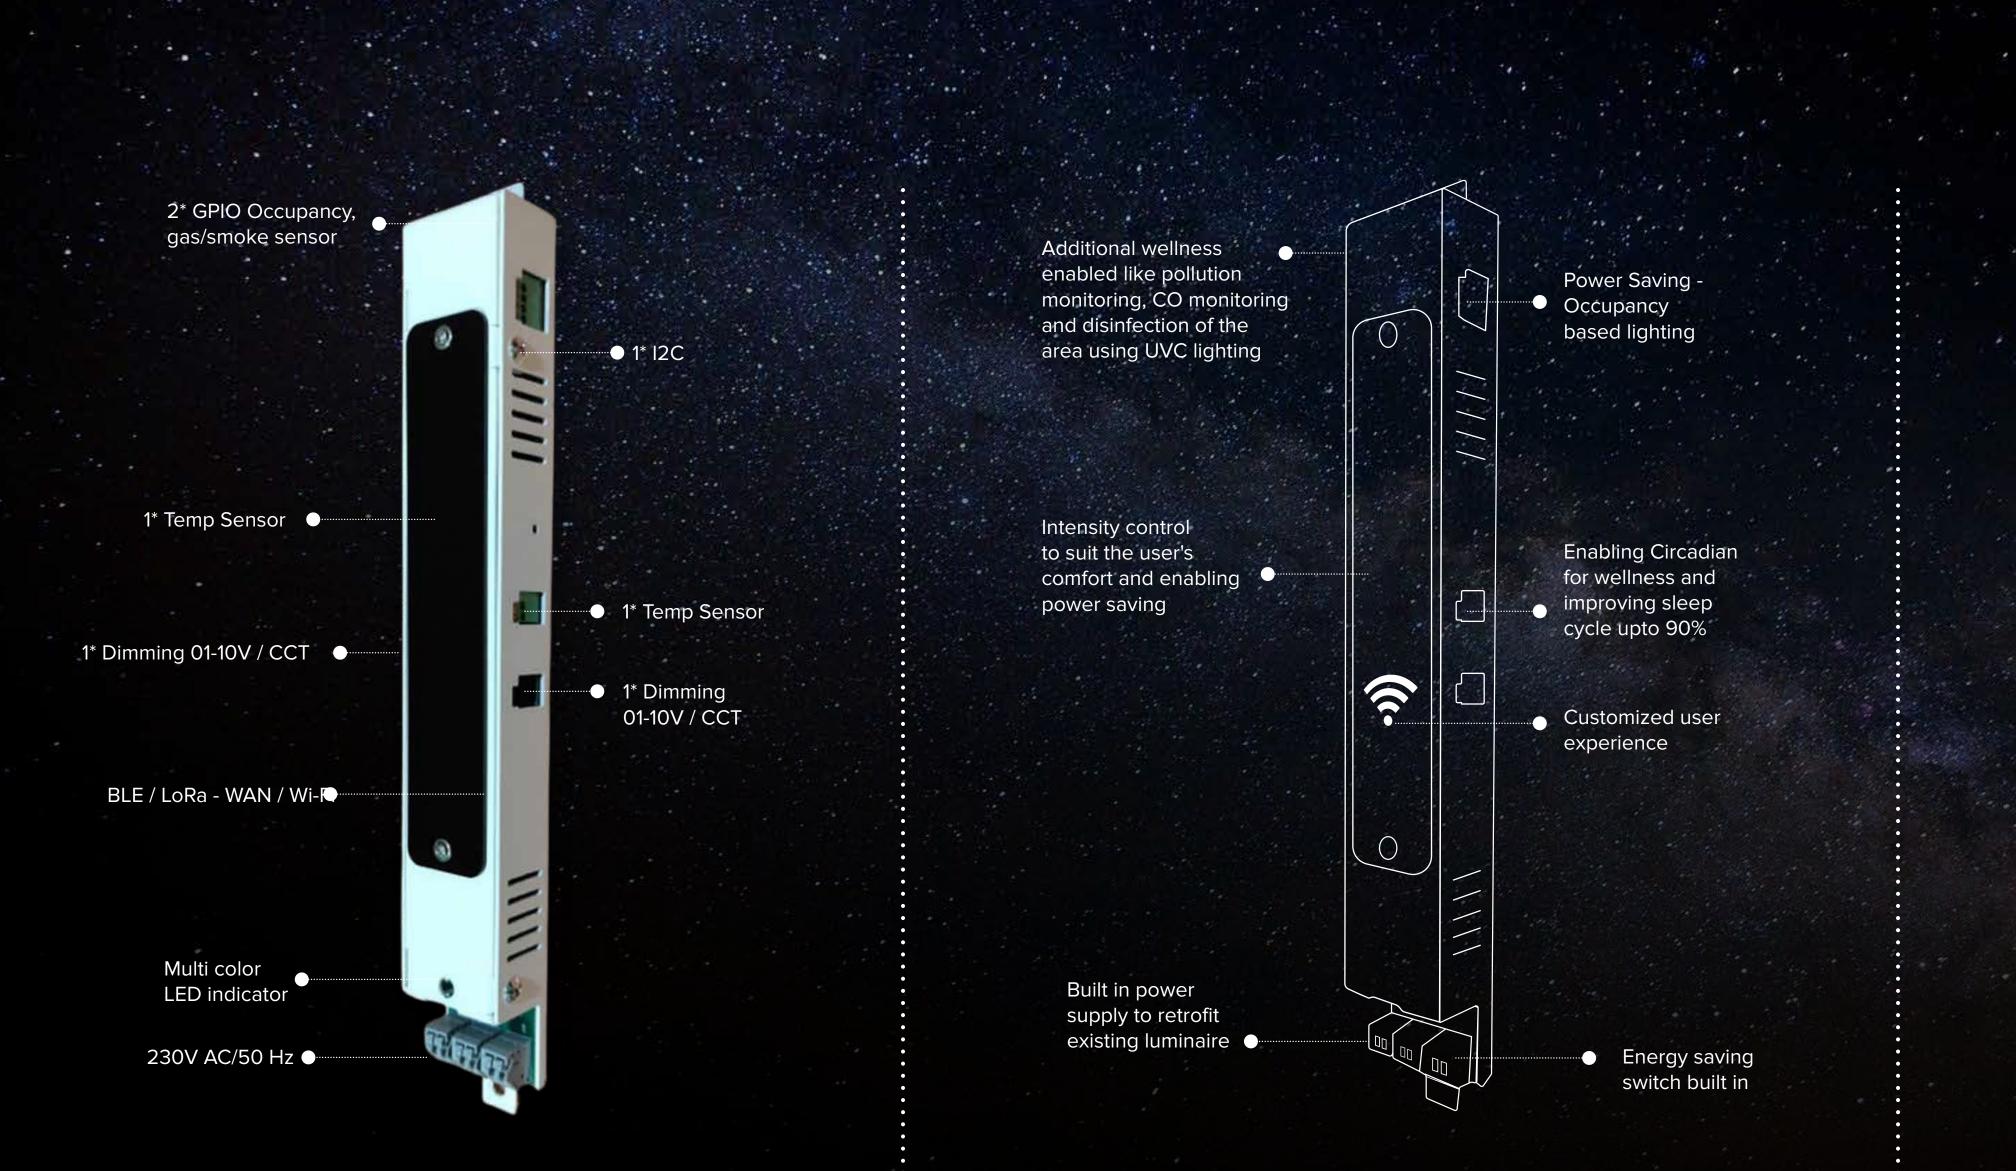

## Precision SMART LIGHT CONTROLLER **PG-SLC 100**

Smart Light Controller is an intelligent lighting control solution which communicates to the cloud via a suitable gateway. The evolution of smart light controllers has become an inevitable part as lighting is moving towards Wellness, Human centric and Safety requirements. Our smart light controller, PG-SLC 100, is able to achieve an array of operations using BLE mesh/LoRa WAN technology, where it has the capability to integrate multipurpose sensors for a centralized operation and monitoring control.

## Highlights

- » Improves work performance and productivity
- » Power Saving
- » Occupancy Sensor
- » Day Light Harvesting
- » Scheduling
- » UVA/UVC Virus Protection Lighting

## Highlights

- » Scheduling Auto ON/OFF
- » Air quality sensor
- » Pollution Monitoring CO<sub>2</sub>/CO/PM2.5 sensors
- » Intensity Control, Motion Detection & Power
  Optimization

## Highlights

- » Gas, fire, and smoke sensor
- » Tunable intensity and colour (WW to CW)
- » Remote operation

## Highlights

- » Centralized light control via portal & App control
- » Faster healing rate
- » Wellness/Human Centric Lighting in ICU/CCU
- » Occupancy based UVC lighting for disinfecting surface and air

## **Technical Specification**