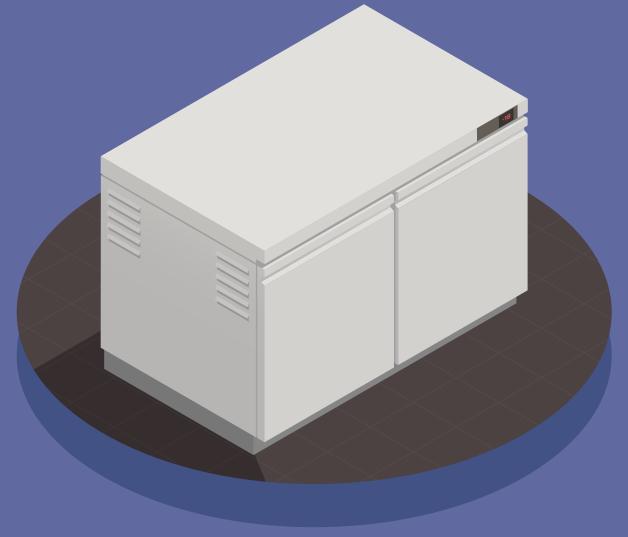

### CHEST FREEZER

Monitors
working
conditions

Pop up alerts as per the content inside

Entire cold room storage can be monitored and adjusted live