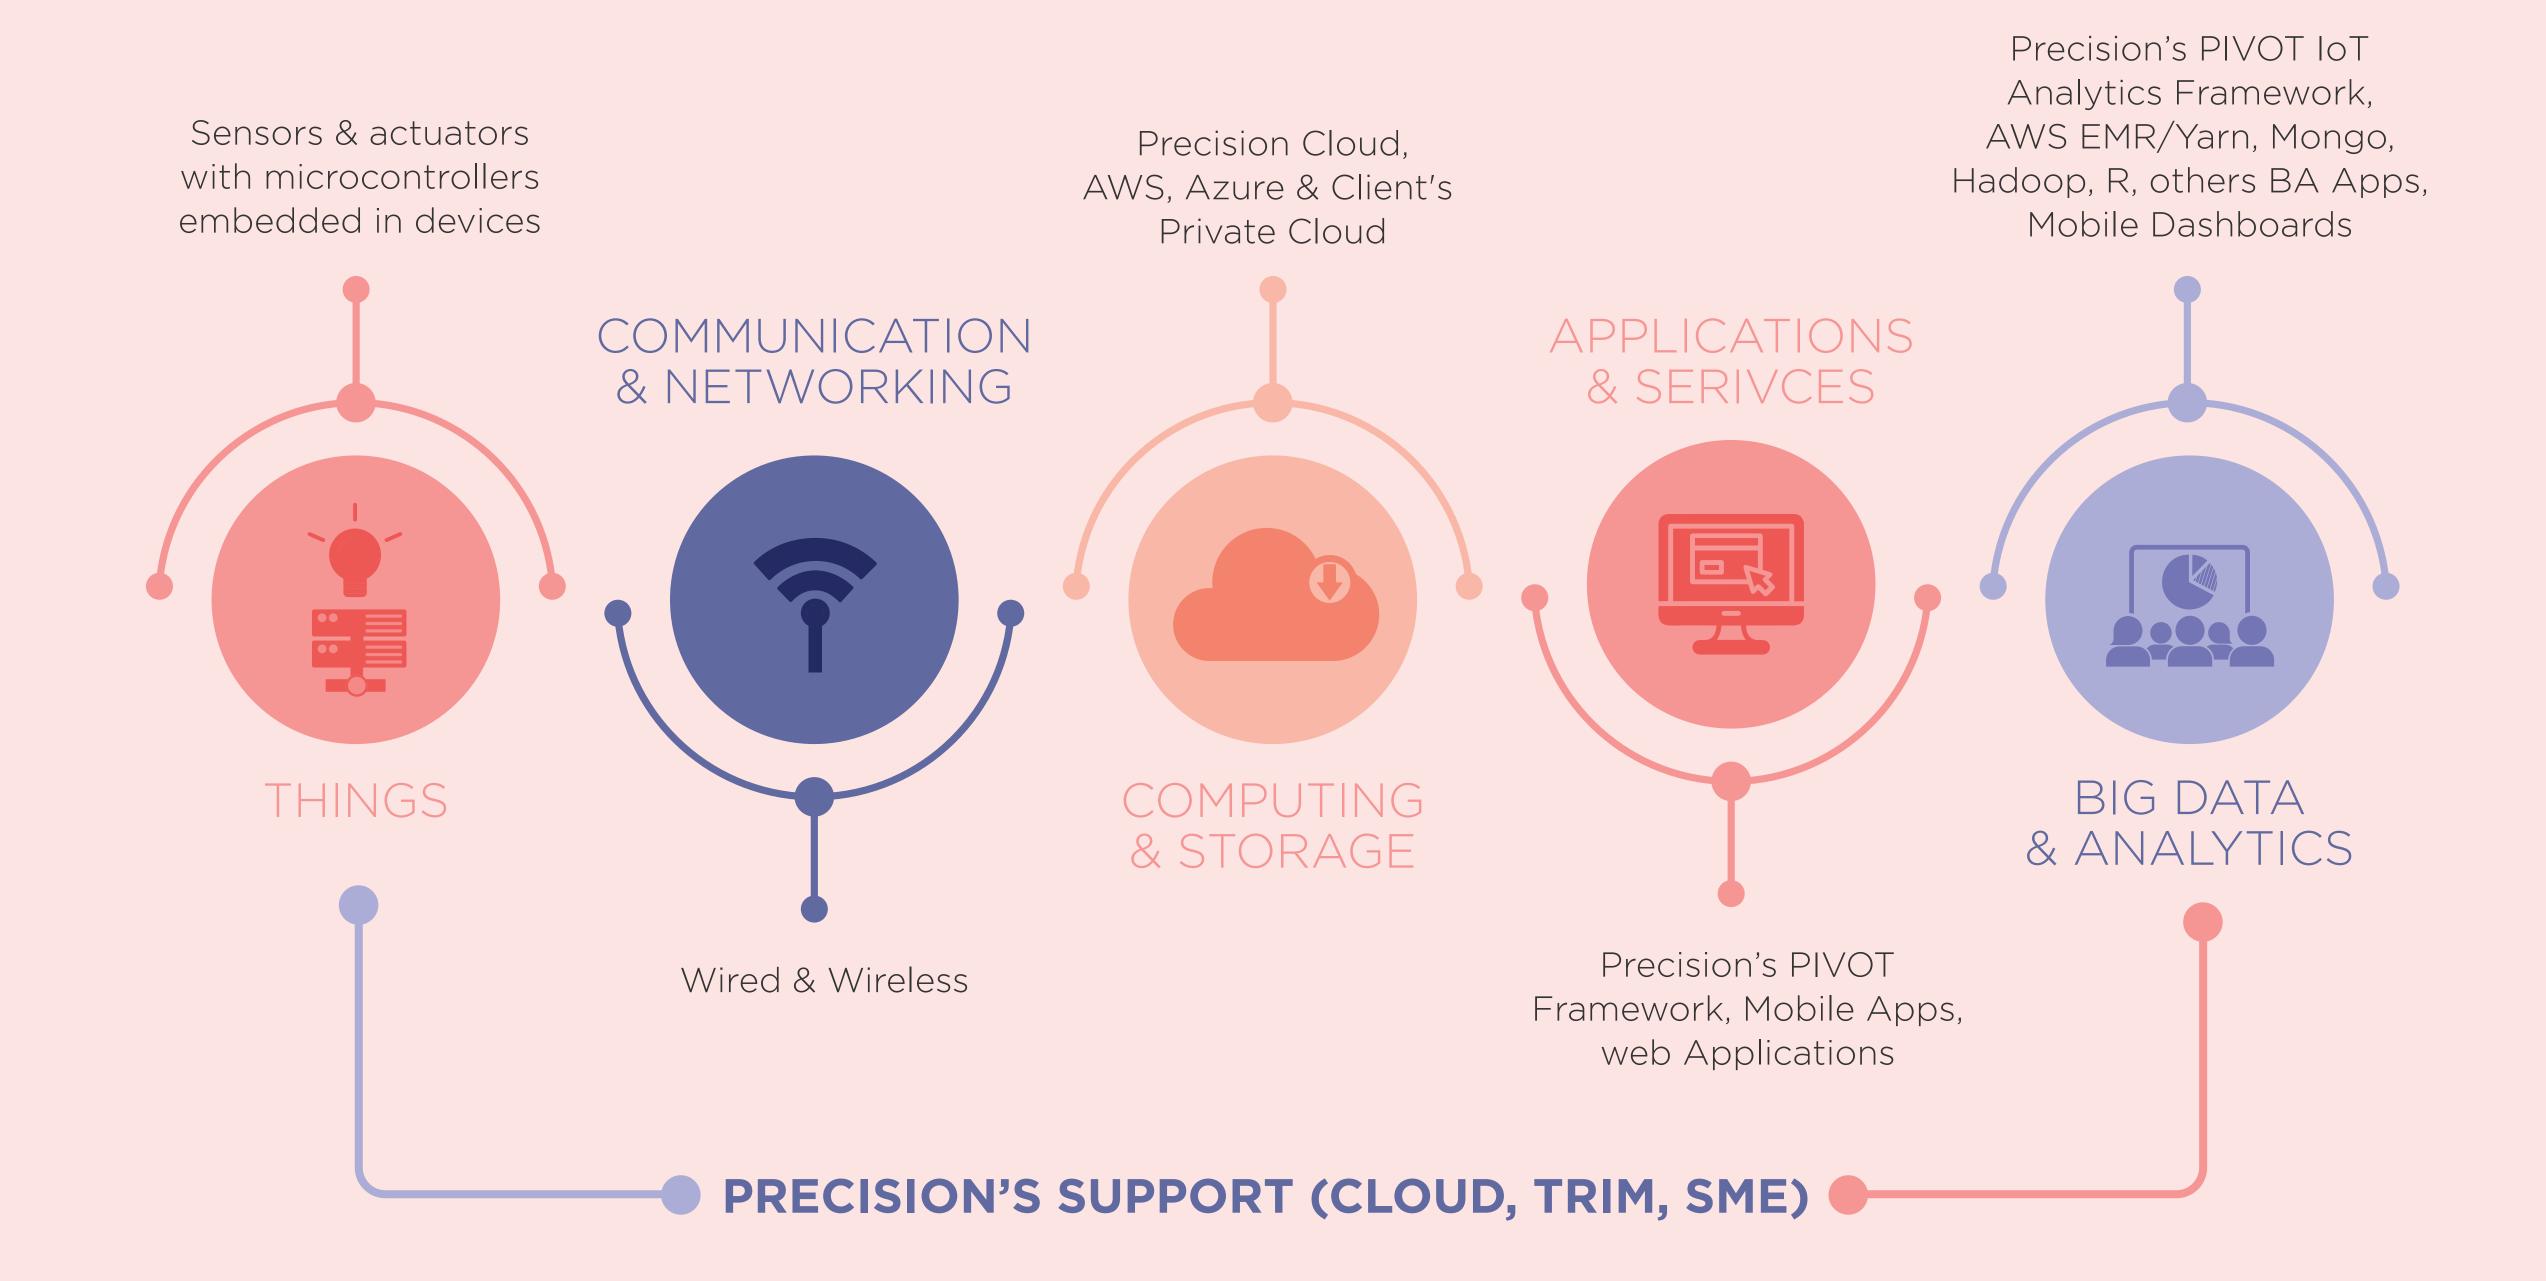

Precision can address the end-to-end requirements of your IoT innovations, across all layers of the solution stack:

- End-use devices with embedded sensors and actuators
- Things | Nodes
- Wireless & wired
- Communications & Networking
- PIVOT IoT Platform
- Computing & Storage
- Popular Cloud Platforms or Client's Private Cloud
- Applications & Services
- PIVOT IoT Analytics Framework
- Big Data & Analytics

### PIVOT

PIVOT is Precision's end-to-end, modular, value added loT framework, which has been designed to adapt rapidly and easily to loT solution needs, be it Industrial loT, Enterprise loT, Consumer loT or Smart City solution.

PIVOT employs best-in-class tools and techniques to deploy & connect to 'things', monitor and manage them, to develop & deploy applications supporting operations, to ingest large amounts of data and to provide rich analytics.