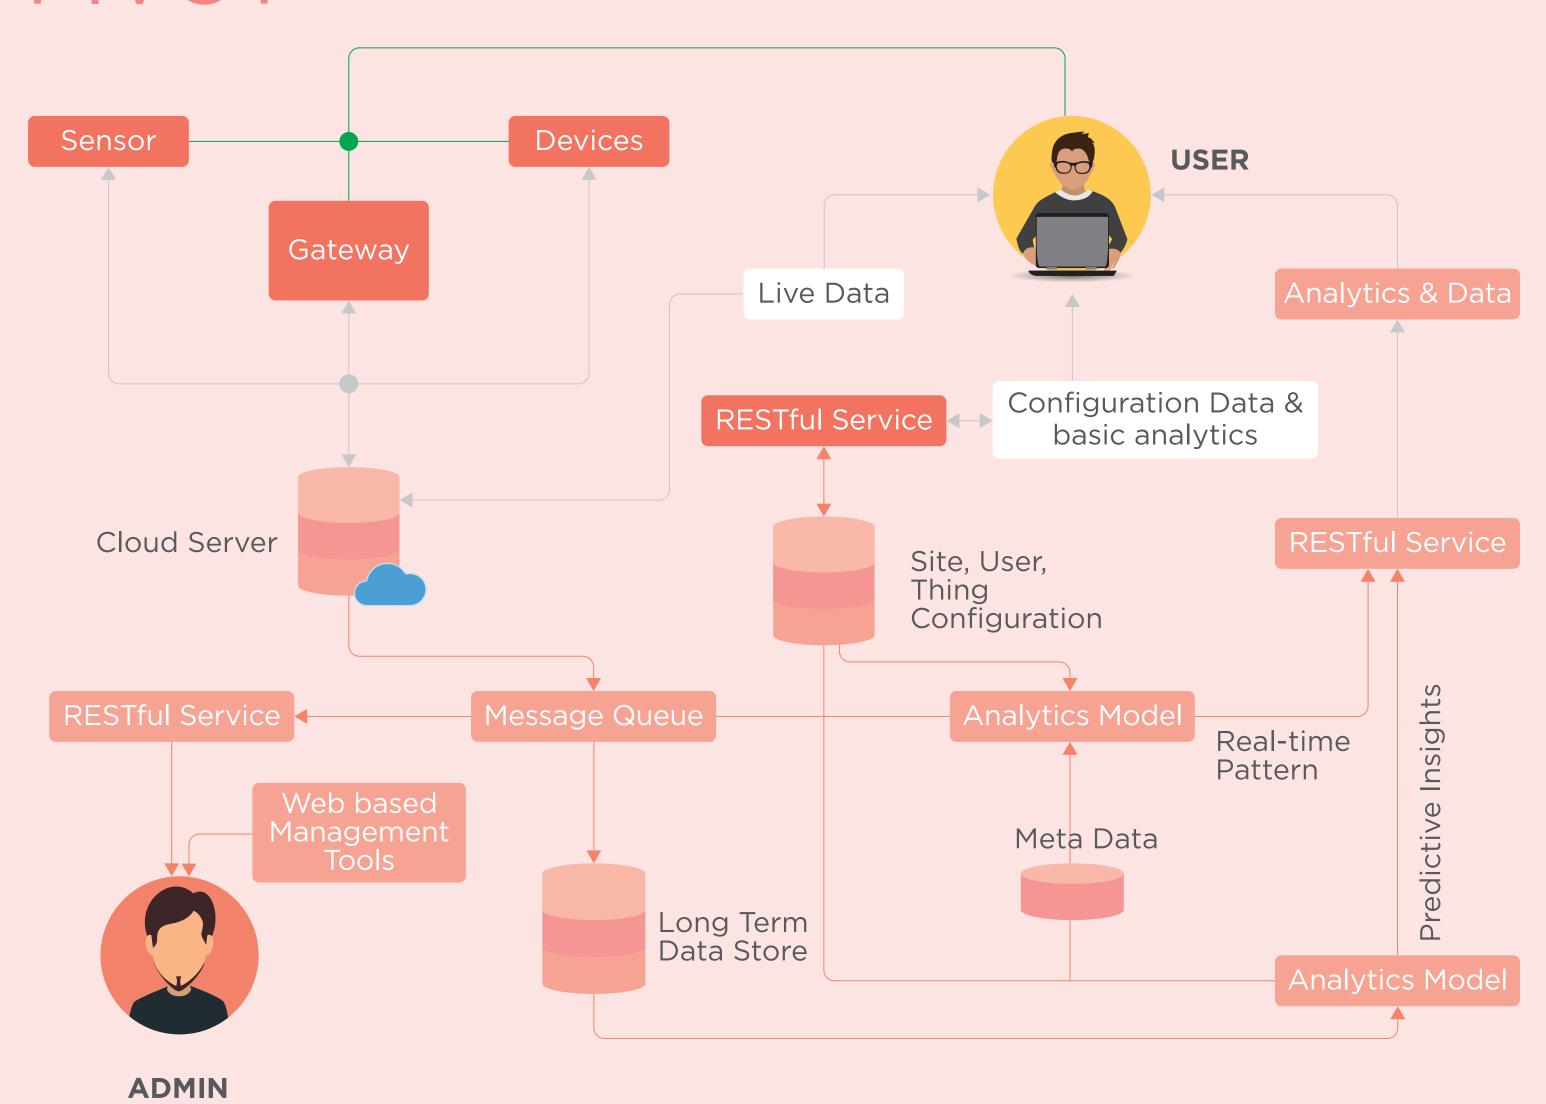

### PIVOT

PIVOT is Precision's end-to-end, modular, value added loT framework, which has been designed to adapt rapidly and easily to loT solution needs, be it Industrial loT, Enterprise loT, Consumer loT or Smart City solution.

PIVOT employs best-in-class tools and techniques to deploy & connect to 'things', monitor and manage them, to develop & deploy applications supporting operations, to ingest large amounts of data and to provide rich analytics.

Precision employs widely used protocols in PIVOT and shall keep enhancing the protocol stack in line with the industry trends and optimized applicability. PIVOT supports Web sockets, MQTT, CoAP & Modbus. In terms of Security, PIVOT secures different layers of its architecture through appropriate standards such as role based user authentication, Site IDs, Site Authentication Codes, SSL, WPA2 and secured connection using TLS.

#### PIVOT

Local Communication

Internet Communication

Datacenter Communication